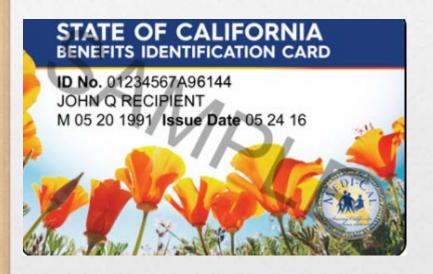

Please be sure to keep your State of California Benefits Identification Card (BIC).

Should you have any questions regarding these changes and/or your eligibility, please call CMSP Customer Service at (877) 589-6807.

# CMSP Eligibility ID Card & California BIC

State of California MediCal Benefits Identification Card (BIC)